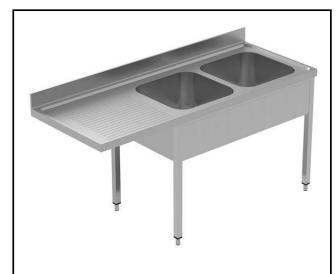

Sink Unit with 2 bowls (500x500x290mm) and lefthand drainer, 1800mm

#### Item No.

Enhanced stability and solid construction thanks to the welded frame and legs. The 50mm high worktop in 304 AISI stainless steel, with Scotch Brite finishing 10/10 mm in thickness, has antidrip edges, welded corners and overflow rim along the top. 2 welded and polish sink bowls in 304 AISI stainless steel supplied with overflow pipe and 2" drain hole. Upstand h=100mm with 10mm radius corner covered on the back with AISI 304 stainless steel spot welded profile. Square section legs and height adjustable feet (-20 +30 mm) in 304 AISI stainless steel.

### Construction

- Welded frame and legs.
- Worktop with 50mm high profile, is in stainless steel Scotch Brite finishing, 10/10 in thickness with anti-drip edges and welded corners and overflow rim along the top.
- Drainers are sound-deadened with stainless steel reinforcement bars.
- Upstand back completely covered with Stainless Steel welded profile.
- Square section legs (40x40mm, 10/10 in thickness) and height-adjustable feet (-20/+30mm).
- Accessories:-set of castors as alternative to the feet, can be fitted as optional.
- Constructed entirely in 304 AISI stainless steel.