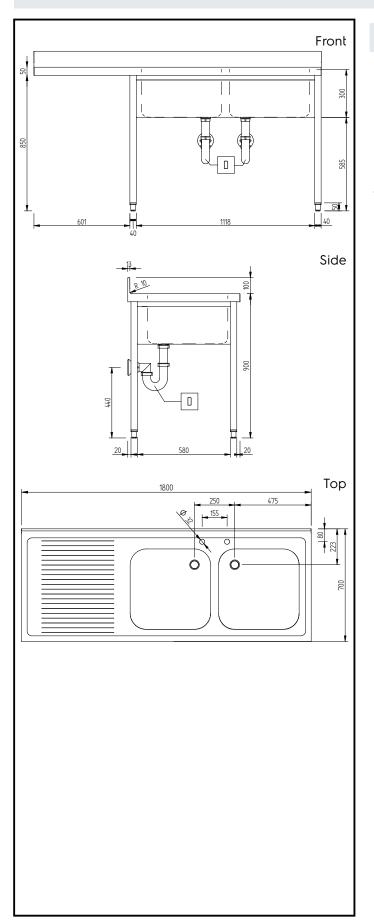

## **Key Information:**

External dimensions, Width:

134126 (GLR2SSPE)1800 mmExternal dimensions, Depth:700 mmExternal dimensions, Height:1000 mmUpstand Dimensions, Height:100 mmUpstand Dimensions, Depth:13 mmUpstand Dimensions, Radius:R=10

Bowls number 2
Bowl dimensions 500x500xH300

Worktop thickness: 50 mm Net weight: 43 kg